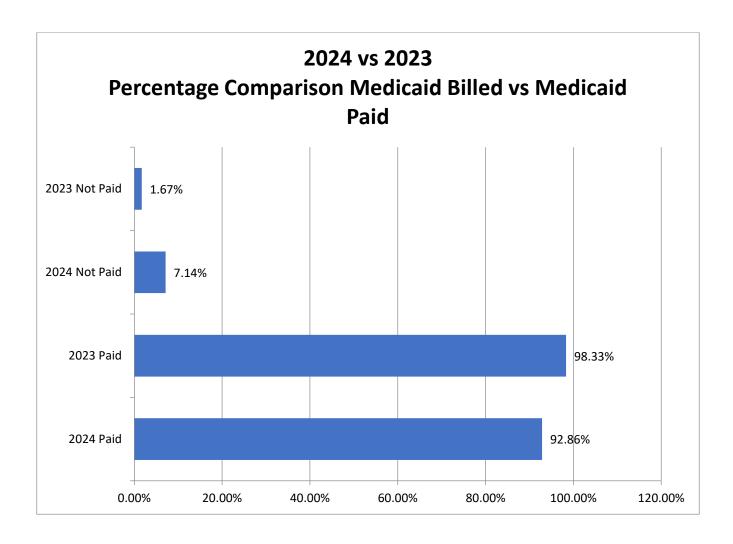

#### **January 2024 Support Coordination Report**

January closed with 339 clients and 5 in intake. Medicaid eligibility is at 88.2% and YTD claims paid are at 93.35%. Medicaid eligibility and redeterminations are huge concerns. Two clients have been moved to a different Medicaid plan that does not cover TCM. Services are still being provided to clients regardless of Medicaid status. The agency is absorbing the cost of service for those clients and that is very concerning.