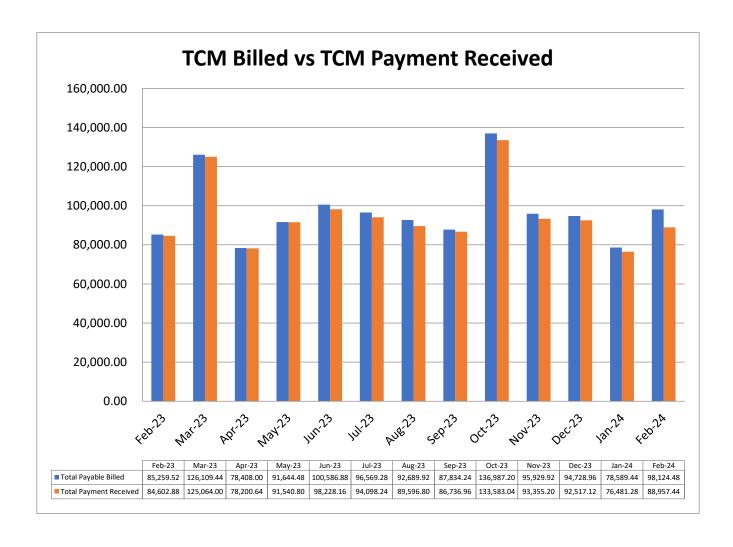

# Missouri Association of County Developmental Disabilities Services Ed Thomas

MACDDS conducted a survey, and 57 TCM agencies responded. The average vacancy percentage is 8%, the 1-year turnover rate is 41%, and the 5-year turnover rate is 127%. CCDDR's 1-year turnover rate is 100% and the 5-year rate is 144%. The TCM rate has stayed the same since 2015 although the value of the dollar is up over 30%. That is where one of the major issues lies.

#### **January 2024 Support Coordination Report**

January closed with 339 clients and 5 in intake. Medicaid eligibility is at 88.2% and YTD claims paid are at 93.35%. Medicaid eligibility and redeterminations are huge concerns. Two clients have been moved to a different Medicaid plan that does not cover TCM. Services are still being provided to clients regardless of Medicaid status. The agency is absorbing the cost of service for those clients and that is very concerning.